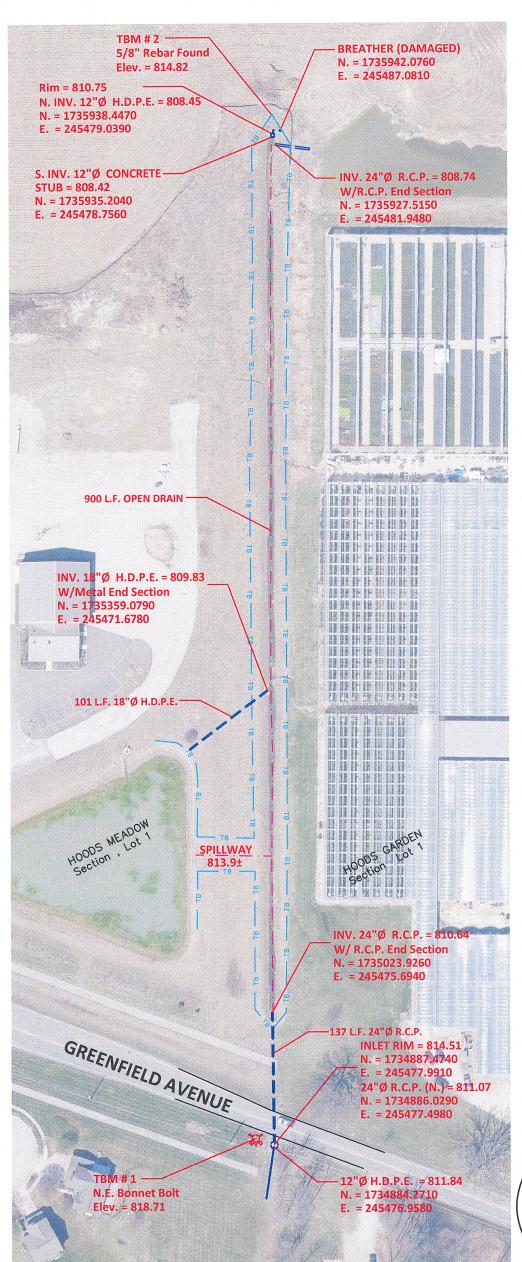

Per the plans, the upstream end of this extension will begin at an existing manhole near the south right-of-way line of Greenfield Avenue which is at Station 49+94 of the existing L.N. Joseph & Eli Brooks Drain (1893). A new pipe will cross under Greenfield Avenue and outlet into a new open ditch, which will replace the existing parallel 12" drain tiles. The ditch will flow north 860 feet as an open ditch along the site's east property line. At the north end of the ditch, a storm pipe will connect the open ditch to the existing drain via a proposed manhole at Station 60+45 of the Joseph & Brooks Drain (1893).

This reconstruction will consist of the following:

860' of open drain

206' of 24" RCP

The RCP listed above consists of that storm pipe between Structures 400 and 401 and Structure 402 and the existing structure south of Greenfield Avenue on Sheets C600 and C601 on the attached plans.

The newly installed drain will have a length of 1066'. The existing 1051' of the LN Joseph & Eli Brooks Arm (installed 1893) between existing stations 49+94 and 60+45 will be removed and abandoned. This proposal will add 15' of additional footage to the drain's total length.

Note: An existing 16" regulated drain tile will remain intact in this vicinity. It is located east of the property line with Hoods Gardens (parcels 10-11-16-00-00-014.000 and 10-11-16-00-00-010.001) and generally runs parallel with the proposed reconstruction. This tile is a portion of the LN Joseph Arm (installed 1952). Where it parallels the reconstruction, it consists of 1014' of 16" tile between existing stations 60+45 and 70+59. This is to provide drainage for any remaining private tiles east of the reconstruction area.